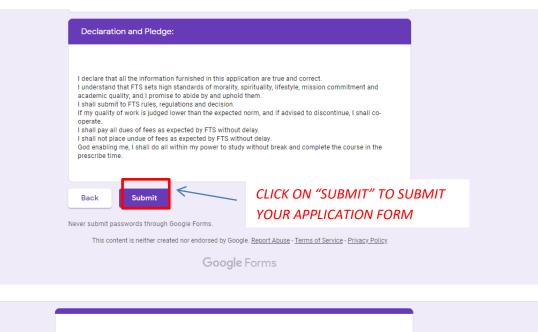

| ONTINUE |



 Scan Copies of Transcript and Certificate of your previous degree, Scan copy of application form and a Passport size picture.

Passport size picture: - A brief account of your spiritual experience, describing your knowledge of Jesus Christ, salvation, sanctification, call, commitment and ministry. Indicate areas of your concern in ministry, the kinds of problem you face in ministry, the motivation for higher education and your dreams for the future ministry. Essay with at least 200 words.

For M.Th Candidate: Write your interested topic for research study. Give your rational in 100 words.



Never submit passwords through Google Forms.

This content is neither created nor endorsed by Google. Report Abuse - Terms of Service - Privacy Policy.

Google Forms



## FTS ADMISSION 2020-21 APPLICATION FORM FOR INTERNATIONAL STUDENTS (DISTANCE EDUCATION)

Your response has been recorded.

Submit another response

This content is neither created nor endorsed by Google. Report Abuse - Terms of Service - Privacy Policy

**Google** Forms